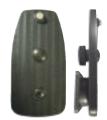

### 213050 Tilt Swivel Plate, centered Low

Smaller, lower face plate. The choice for an adjustable monitor angle. Fits monitors with a vertical slot in back.Install onto ProClip.

### 213261 Tilt Swivel Plate, centered Low

Smaller, lower face plate. The choice for an adjustable monitor angle. Fits VDO Dayton 5000, MM 5500. Install onto ProClip.